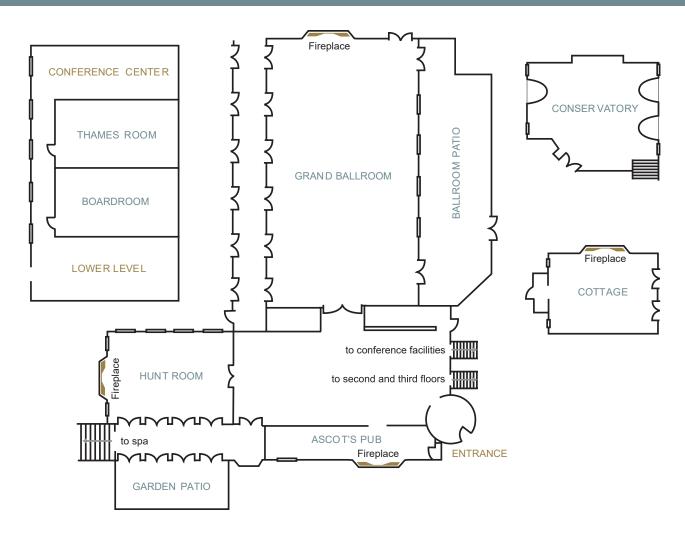

## **Meeting Room Specifications**

Contact Gary Baker, Director of Sales, at **860.425.3682** or **gmbaker@thespaatnorwichinn.com** to plan your next meeting

|                | ROOM DIMENSIONS<br>(L X W X H) | ROOM SIZE (SQ FT) | CLASSROOM | U-SHAPE | HOLLOW SQUARE | CONFERENCE | THEATRE     | BANQUET | RECEPTION |
|----------------|--------------------------------|-------------------|-----------|---------|---------------|------------|-------------|---------|-----------|
| GRAND BALLROOM | 71'x36'x10'                    | 2,556 sq. ft.     | 150       | 60      | 70            |            | 225         | 160     | 250       |
| HUNT ROOM      | 48'x31'x8'6"                   | 1,488 sq. ft.     | 60        | 35      | 40            | 30         | 150         | 100     | 150       |
| COTTAGE        | 24'x22'x8'6"                   | 528 sq. ft.       | 25        | 20      |               | 20         | 40          | 40      | 50        |
| CONSERVATORY   | 34'x28'x9'                     | 952 sq. ft.       | 50        | 30      |               | 24         | 60          | 60      | 75        |
| BOARDROOM      | 29'x16'x8'                     | 464 sq. ft.       |           |         |               | 12         |             |         |           |
| THAMES ROOM    | 29'x16'x8'                     | 464 sq. ft.       | 30        | 18      |               | 20         | 30          | 30      | 30        |
| GARDEN PATIO   | 30'x16'                        | 480 sq. ft.       |           |         |               |            | <del></del> | 30      | 30        |
| BALLROOM PATIO | 55'x18'                        | 990 sq. ft.       |           |         |               |            |             | 80      | 120       |